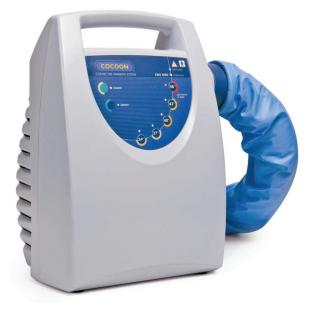

## **SPECIFICATIONS:**

Dimensions Weight Filter Type/Life

Temperature Settings Measure the Average Air Temperature at the End of the Delivery Hose Temperature Accuracy of Delivery Air, Except for the Ambient Temperature Setting Supply Voltage Supply Frequency Applied Part Classification/Device Classification TGA-Medical Device & MDD 93/42/ECC 40cm H x 29cm W x 22cm D 6 kg Bacteriological HEPA Filter/1000 Hours 0.2 micron

Ambient 34°C, 37°C, 43°C or 46°C

+/-2°C with Delivery Hose Cover 220-240 Vac, 110-120 Vac 50/60 Hz Type BF Class II B Device